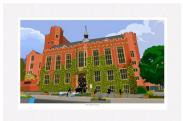

### Firth Court, Sheffield Uni

Available in two sizes, Large(72x50cm) and Small(40x30cm)