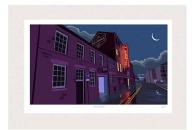

## **Greg Harris Pricelist**

Small Framed (Iconic Image) -  $\pounds$  45 each Large Framed (Iconic Image) -  $\pounds$  85 each



## **Botanical Gardens**

Available in two sizes, Large(72x50cm) and Small(40x30cm)



#### Forgemasters

Available in two sizes, Large(72x50cm) and Small(40x30cm)



### Firth Court, Sheffield Uni

Available in two sizes, Large(72x50cm) and Small(40x30cm)



## **Coles Corner**

Available in two sizes, Large(72x50cm) and Small(40x30cm)



# The Leadmill

Available in two sizes, Large(72x50cm) and Small(40x30cm)



## Winter Gardens

Available in two sizes, Large(72x50cm) and Small(40x30cm)



### Women of Steel

Available in two sizes, Large(72x50cm) and Small(40x30cm)