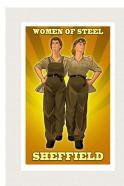

## **Greg Harris Pricelist**

Small Framed (Iconic Image) -  $\pounds$  45 each Large Framed (Iconic Image) -  $\pounds$  85 each



## **Botanical Gardens**

Available in two sizes, Large(72x50cm) and Small(40x30cm)



#### Forgemasters

Available in two sizes, Large(72x50cm) and Small(40x30cm)



### Firth Court, Sheffield Uni

Available in two sizes, Large(72x50cm) and Small(40x30cm)



## **Coles Corner**

Available in two sizes, Large(72x50cm) and Small(40x30cm)



# The Leadmill

Available in two sizes, Large(72x50cm) and Small(40x30cm)



## Winter Gardens

Available in two sizes, Large(72x50cm) and Small(40x30cm)



### Women of Steel

Available in two sizes, Large(72x50cm) and Small(40x30cm)